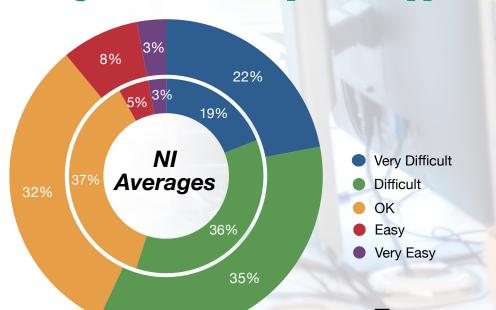

Is the cost of doing business an issue at present?

How would you rate your businesses overall productivity?

**Does your business currently** have vacancies?

have vacancies?

**Does your business currently** 