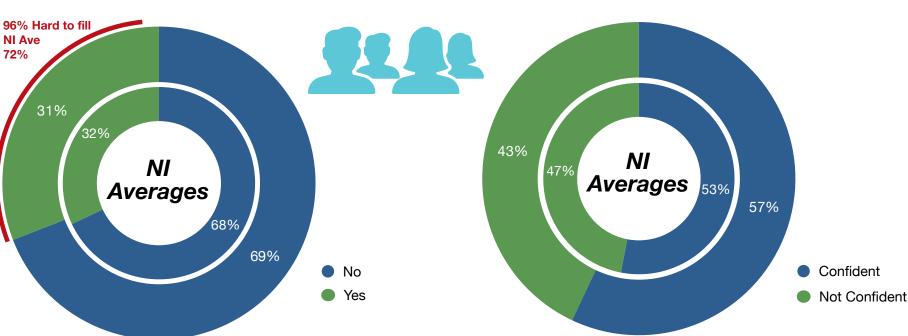

Is the cost of doing business an issue at present?

How would you rate your businesses overall productivity?

**Does your business currently** have vacancies?

have vacancies?

**Does your business currently** 