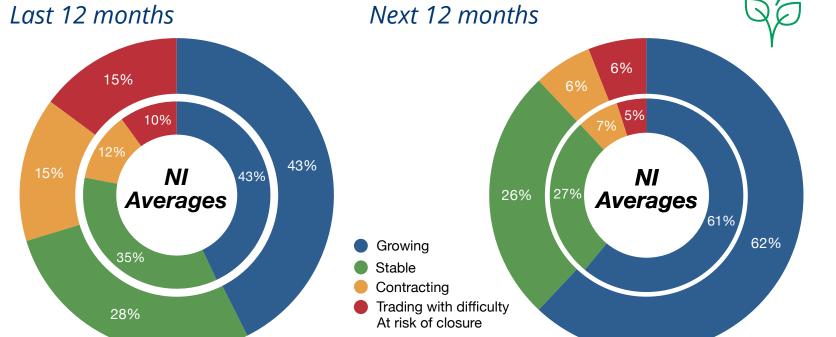

How is your business performing currently?

**Current business cash flow position?** 7.=7 Cashflow Debt

Strong

Stable

Weak

Critical

Averages

For those with debt, they describe the businesses current level of debt as....