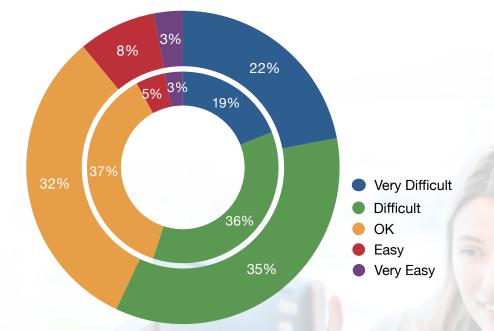

Is the cost of doing business an issue at present?

How would you rate your businesses overall productivity?

**Does your business currently** have vacancies?

have vacancies?

**Does your business currently** 