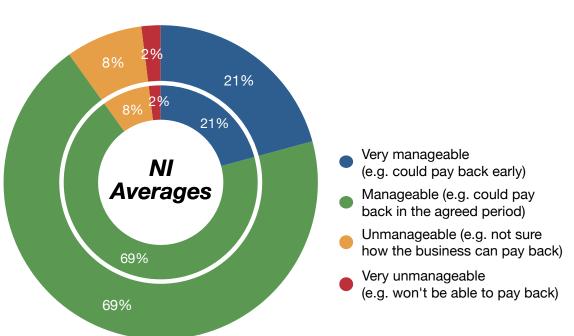

How is your business performing currently?

**Current business cash flow position?** 7.=7 Cashflow Debt

Strong

Stable

Weak

Critical

Averages

For those with debt, they describe the businesses current level of debt as....