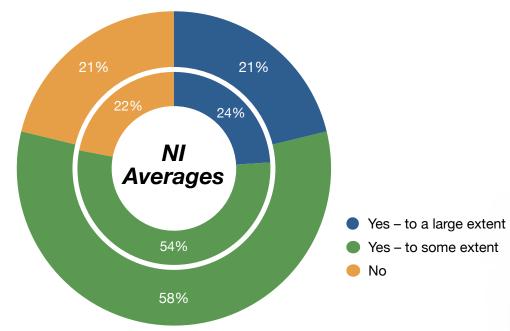

How is your business performing currently?

**Current business cash flow position?** 7.=7 Cashflow Debt

Strong

Stable

Weak

Critical

Averages

For those with debt, they describe the businesses current level of debt as....