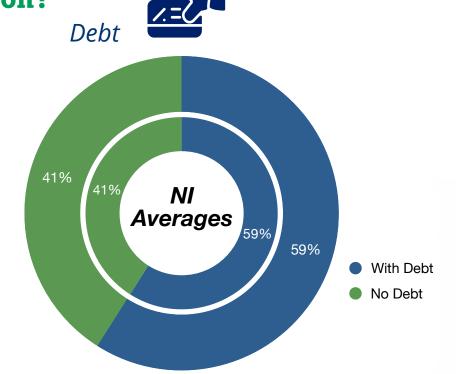

How is your business performing currently?

**Current business cash flow position?** 7.=7 Cashflow Debt

Strong

Stable

Weak

Critical

Averages

For those with debt, they describe the businesses current level of debt as....